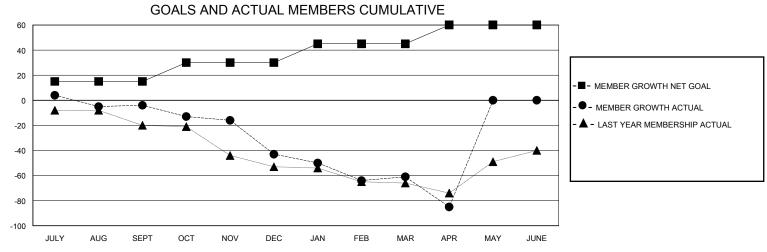

## MONTHLY MEMBERSHIP PROGRESS REPORT

District 18 O

Results as of: 5/31/2020

| GMT:          |               | LOC         | ATION GEORGIA | <u> </u>              |                          |                         | GMT CA                                             |  |  |
|---------------|---------------|-------------|---------------|-----------------------|--------------------------|-------------------------|----------------------------------------------------|--|--|
|               | Club          | s           |               | Members               |                          |                         |                                                    |  |  |
|               | RESULTS FOR   | R 2019-2020 |               | RESULTS FOR 2019-2020 |                          |                         |                                                    |  |  |
| QUARTER       | NEW CLUB GOAL | NEW CLUBS   | DROPPED CLUBS | QUARTER MEN           | /IBER GROWTH NET<br>GOAL | MEMBER GROWTH<br>ACTUAL | DROPPED<br>MEMBERS ACTUAL<br>(including transfers) |  |  |
| JULY/AUG/SEPT | 0             | 0           | 1             | JULY/AUG/SEPT         | 15                       | 17                      | 21                                                 |  |  |
| OCT/NOV/DEC   | 0             | 0           | 0             | OCT/NOV/DEC           | 15                       | 4                       | 43                                                 |  |  |
| JAN/FEB/MAR   | 0             | 0           | 1             | JAN/FEB/MAR           | 15                       | 32                      | 43                                                 |  |  |
| APR/MAY/JUNE  | 1             | 0           | 1             | APR/MAY/JUNE          | 15                       | 1                       | 25                                                 |  |  |